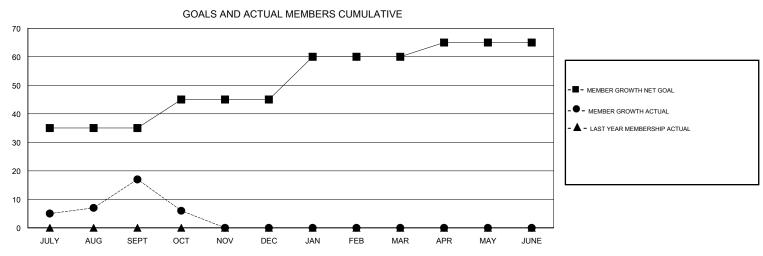

## MONTHLY MEMBERSHIP PROGRESS REPORT

## District 3231A1

Results as of: 10/31/2017







| DROPPED CLUBS: 1 |    | 9 CLUBS OF 55 ADDED 1 OR MORE<br>NEW MEMBERS | GENDER DISTRIBUTION           MALE         1,130 (62.50%)           FEMALE         678 (37.50%) |     |
|------------------|----|----------------------------------------------|-------------------------------------------------------------------------------------------------|-----|
| DROPPED MEMBERS  |    |                                              | Women Percentage Fiscal Year Goal: 45%                                                          |     |
| DECEASED         | 4  | CLICK HERE FOR CUMULATIVE                    | TOTAL FAMILY UNIT MEMBERS                                                                       | 811 |
| CLUB CANCELLED   | 0  | MEMBERSHIP DATA                              |