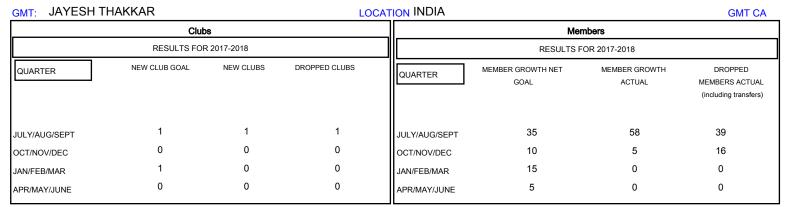

## MONTHLY MEMBERSHIP PROGRESS REPORT

## District 3231A1

Results as of: 10/31/2017







| DROPPED CLUBS: 1 |    | 9 CLUBS OF 55 ADDED 1 OR MORE<br>NEW MEMBERS | GENDER DISTRIBUTION           MALE         1,130 (62.50%)           FEMALE         678 (37.50%) |     |
|------------------|----|----------------------------------------------|-------------------------------------------------------------------------------------------------|-----|
| DROPPED MEMBERS  |    |                                              | Women Percentage Fiscal Year Goal: 45%                                                          |     |
| DECEASED         | 4  | CLICK HERE FOR CUMULATIVE                    | TOTAL FAMILY UNIT MEMBERS                                                                       | 811 |
| CLUB CANCELLED   | 0  | MEMBERSHIP DATA                              |